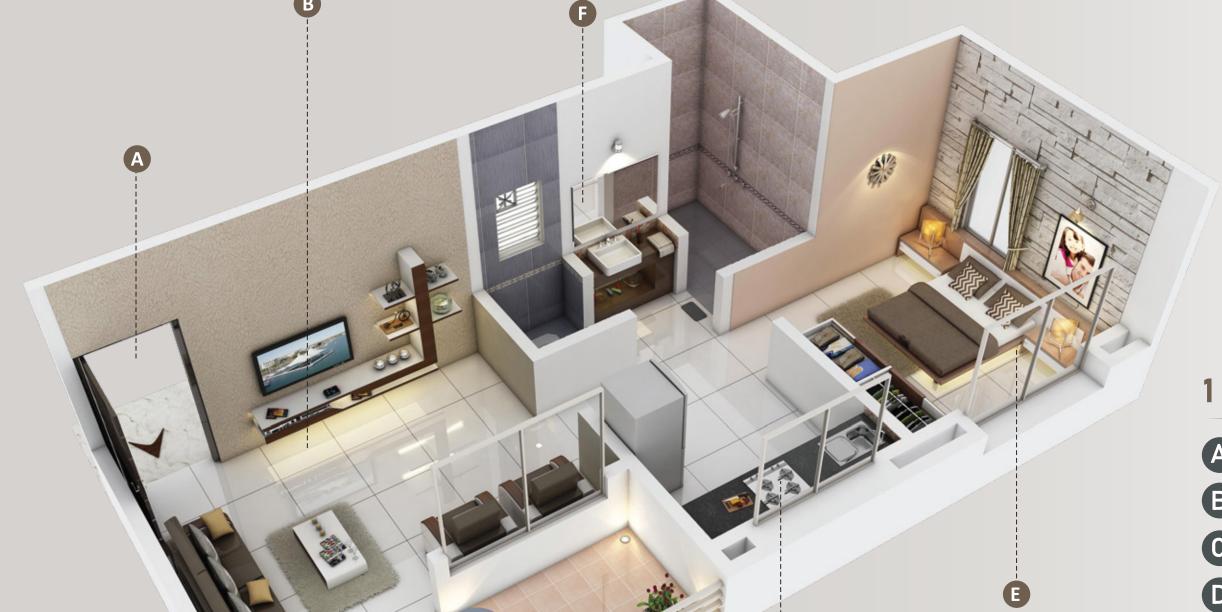

## 1 BHK - CUT SECTION

| A. |  |  | <b>Entrance</b> |
|----|--|--|-----------------|
|----|--|--|-----------------|

B. ----- Living

C. ----- Terrace

D. ---- Kitchen

Bedroom

Common Toilet

### 2 BHK - CUT SECTION

| A. | Entrance                              |
|----|---------------------------------------|
| B. | Living/Dinning                        |
| C. | Terrace                               |
| D. | Kitchen                               |
|    | Dry Balcony                           |
|    | Bedroom                               |
| G. | Master Bedroom                        |
|    | Attached Toilet (Attached to Bedroom) |

**Common Toilet** 