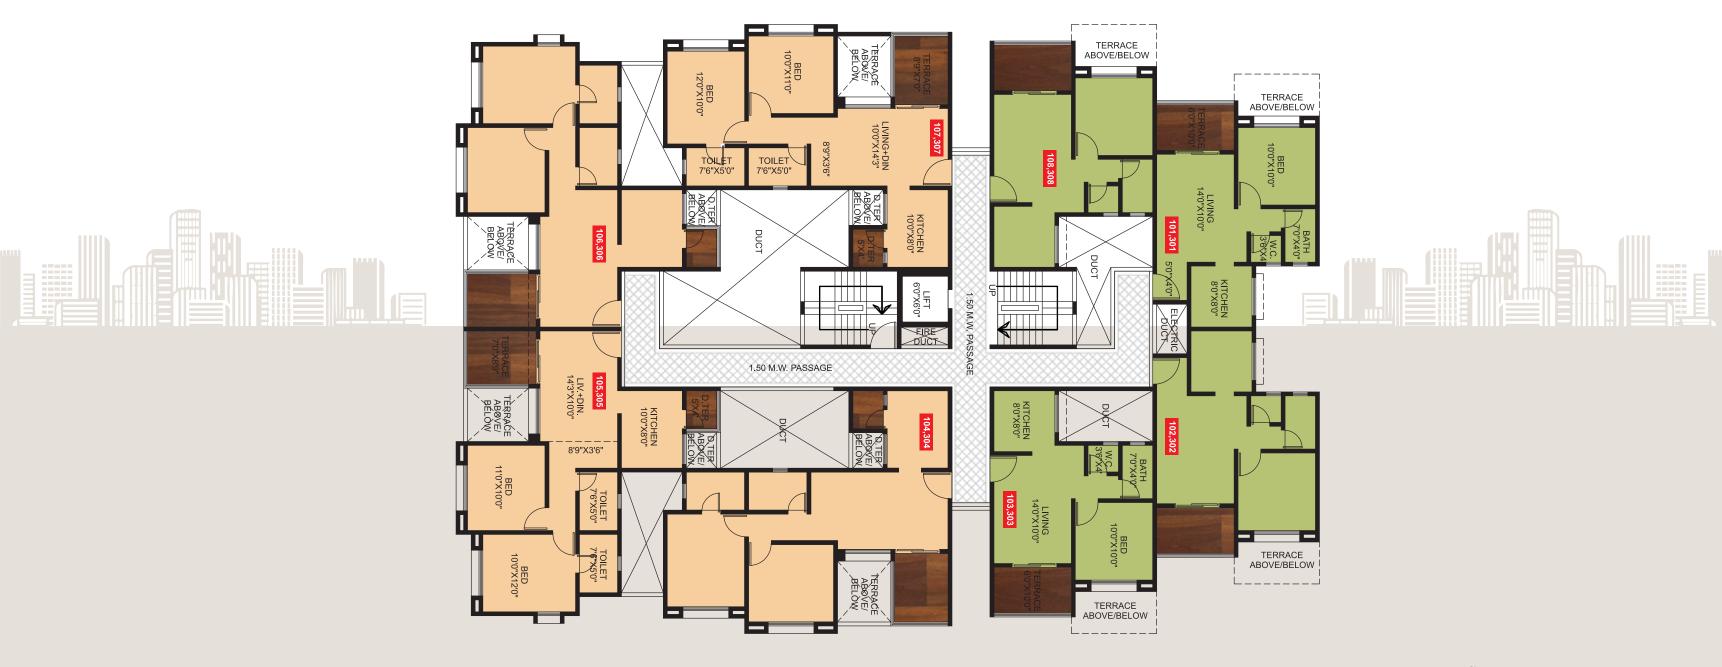

#### **ELECTRICAL**

Concealed wiring
Anchor switches
Cable TV, Telephone and AC Points

TYPICAL FLOOR PLAN
1ST & 3RD FLOOR PLAN

TYPICAL FLOOR PLAN 2ND FLOOR PLAN

TYPICAL FLOOR PLAN
4TH FLOOR PLAN

TYPICAL FLOOR PLAN
5TH FLOOR PLAN

TYPICAL FLOOR PLAN
1ST FLOOR PLAN

TYPICAL FLOOR PLAN 2ND FLOOR PLAN

TYPICAL FLOOR PLAN
3RD FLOOR PLAN

TYPICAL FLOOR PLAN
4TH FLOOR PLAN

TYPICAL FLOOR PLAN
5TH FLOOR PLAN

TYPICAL FLOOR PLAN 6TH FLOOR PLAN