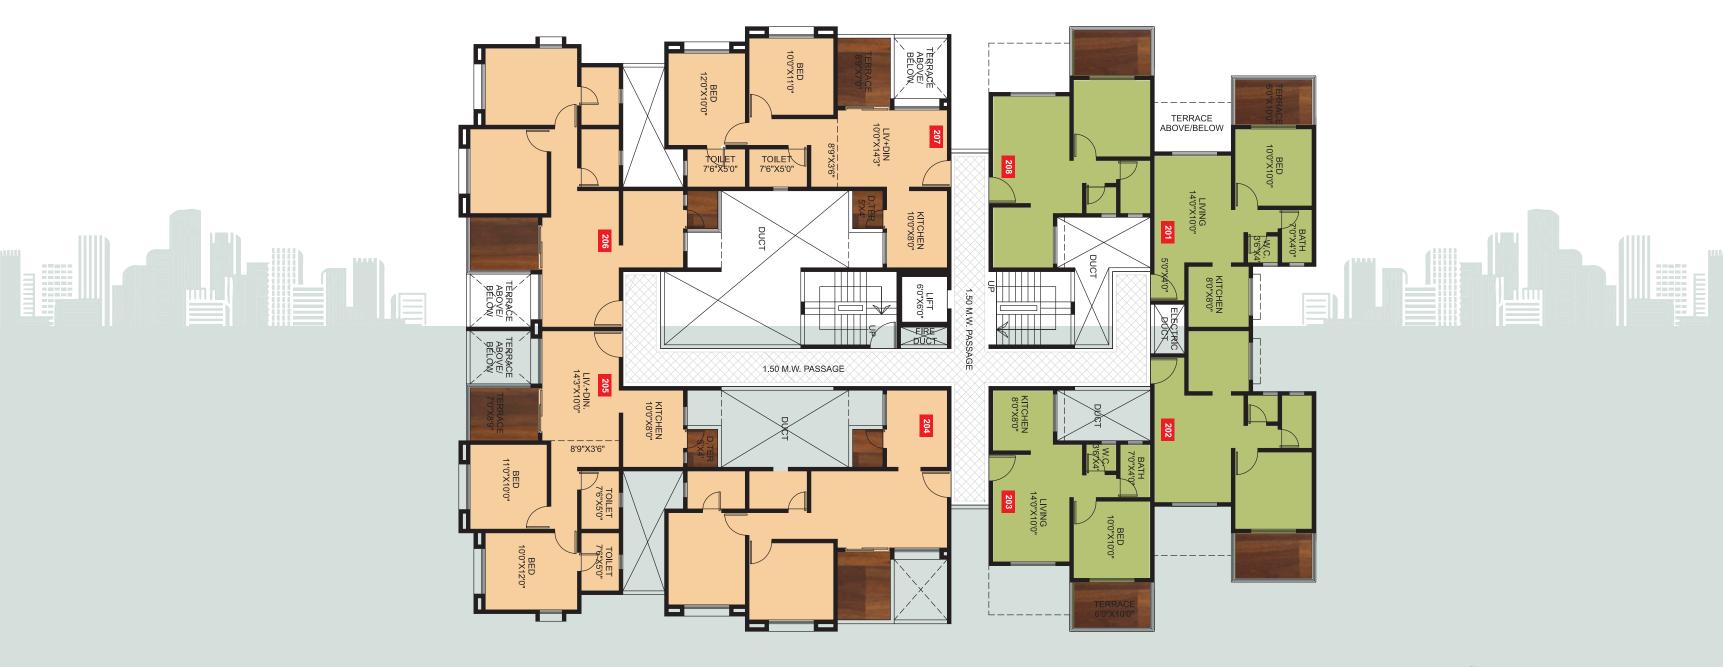

#### **ELECTRICAL**

Concealed wiring
Anchor switches
Cable TV, Telephone and AC Points

TYPICAL FLOOR PLAN
1ST & 3RD FLOOR PLAN

TYPICAL FLOOR PLAN 2ND FLOOR PLAN

TYPICAL FLOOR PLAN
4TH FLOOR PLAN

TYPICAL FLOOR PLAN
5TH FLOOR PLAN