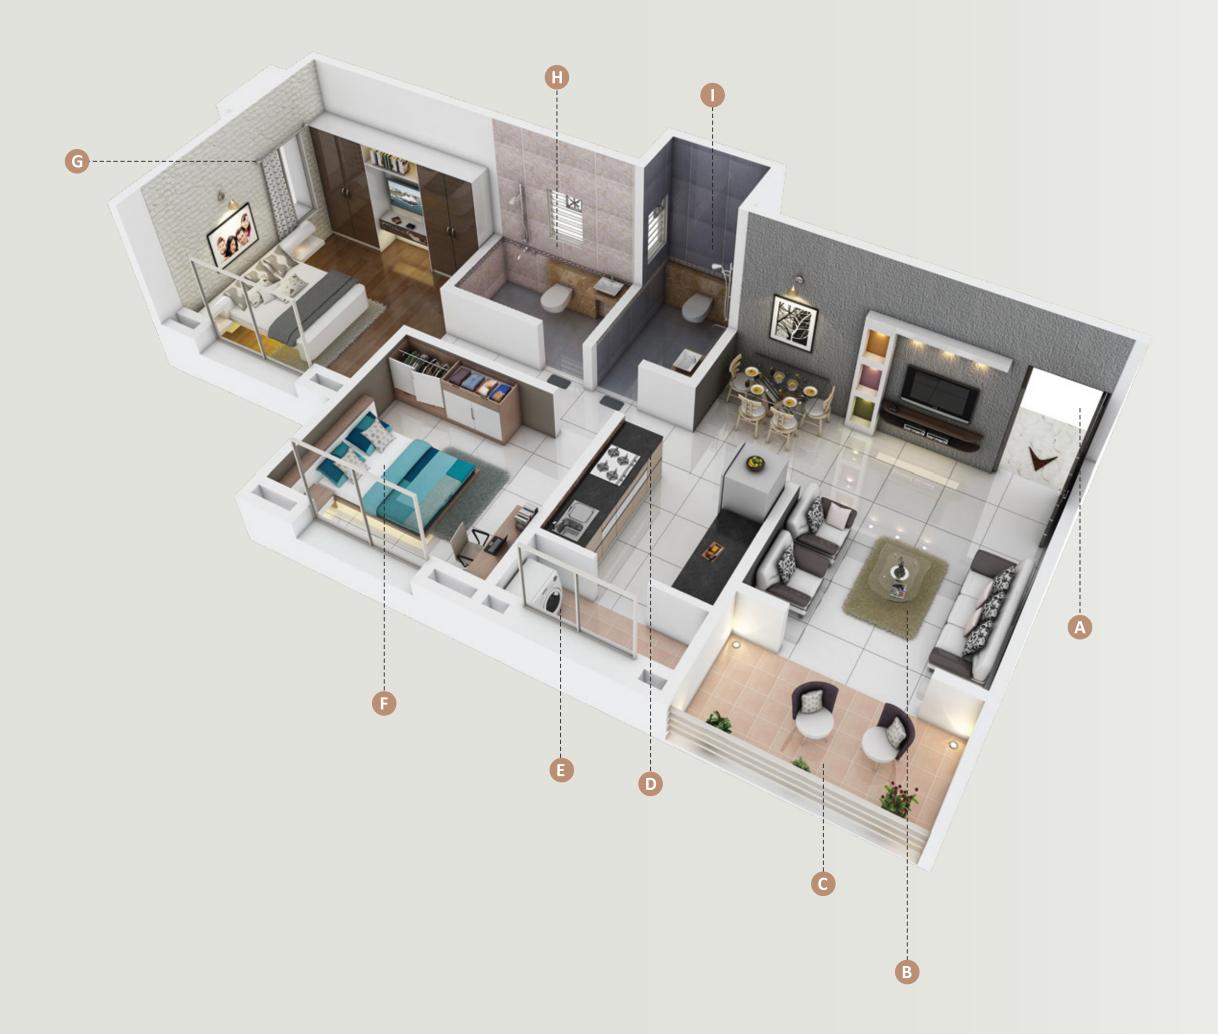

### 2 BHK - CUT SECTION

| A. | Entrance                              |
|----|---------------------------------------|
| B. | Living/Dinning                        |
| C. | Terrace                               |
| D. | Kitchen                               |
|    | Dry Balcony                           |
|    | Bedroom                               |
| G. | Master Bedroom                        |
|    | Attached Toilet (Attached to Bedroom) |

**Common Toilet** 