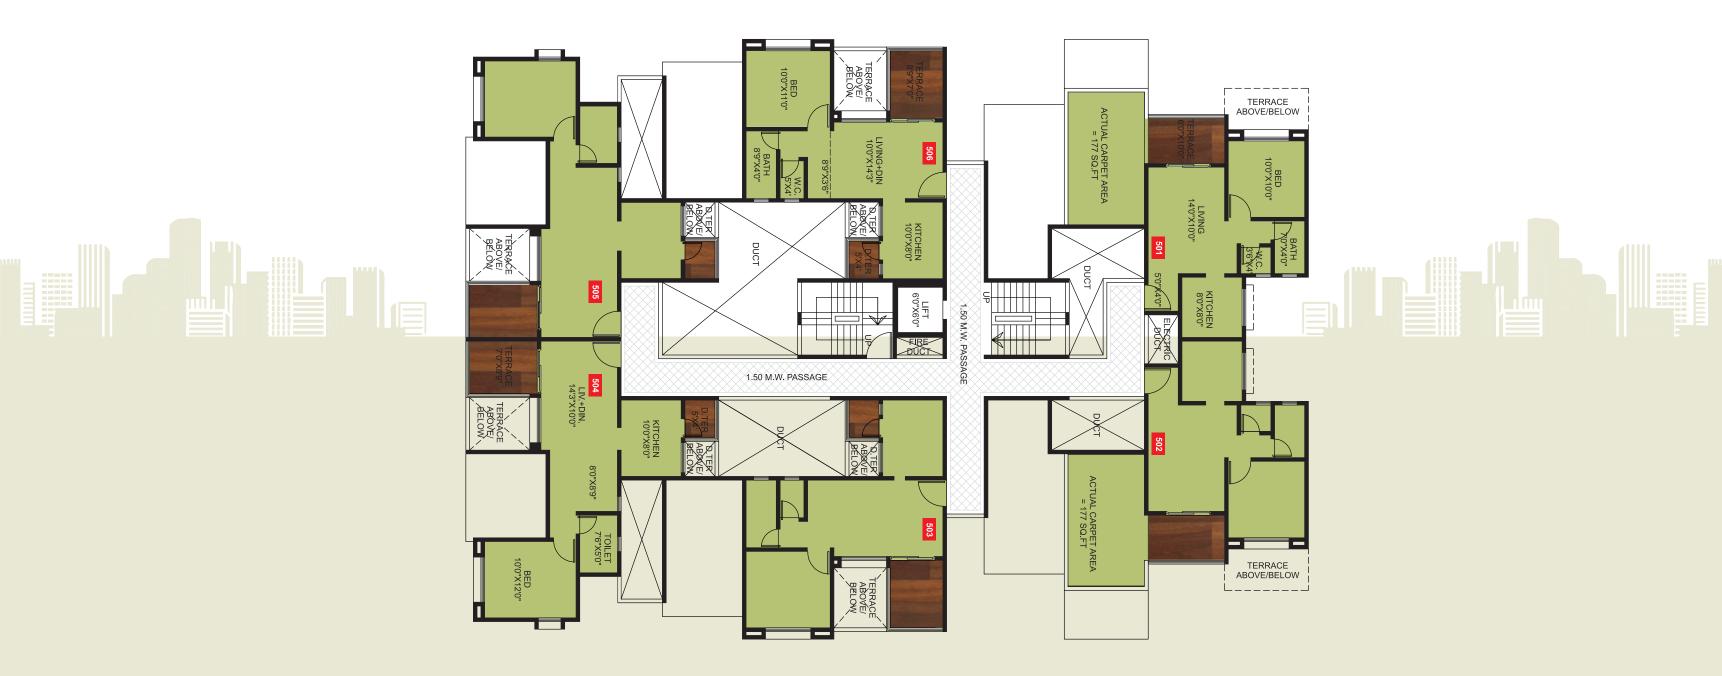

#### **ELECTRICAL**

Concealed wiring
Anchor switches
Cable TV, Telephone and AC Points

TYPICAL FLOOR PLAN
1ST & 3RD FLOOR PLAN

TYPICAL FLOOR PLAN 2ND FLOOR PLAN

TYPICAL FLOOR PLAN
4TH FLOOR PLAN

TYPICAL FLOOR PLAN
5TH FLOOR PLAN