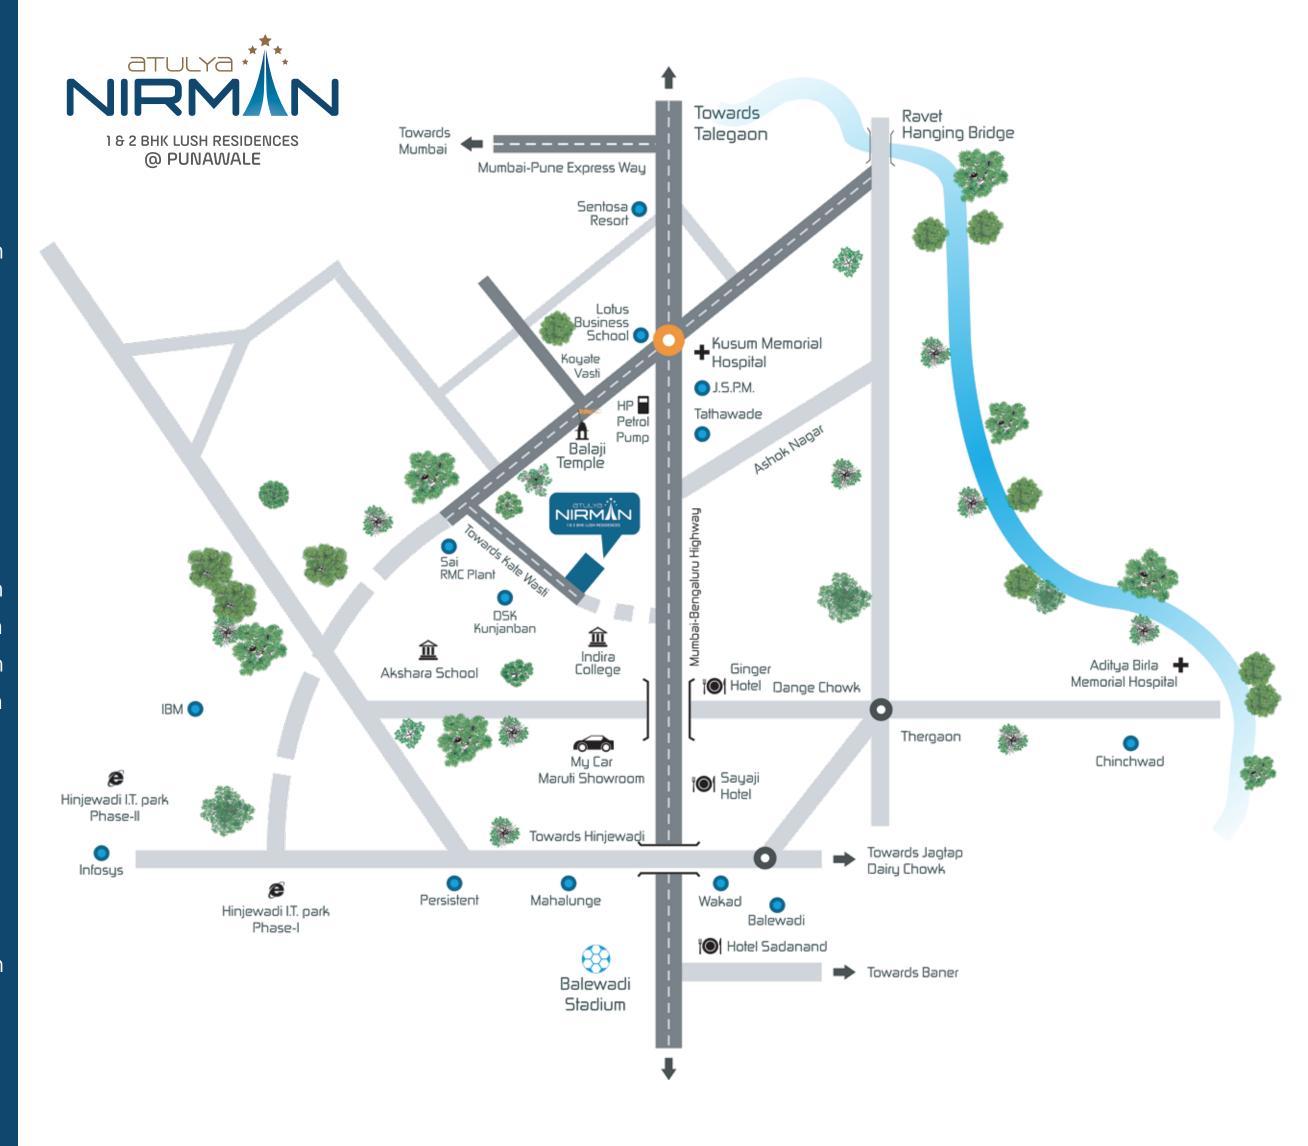

## **NEARBY PLACES**

| Vibgyor International School | 12 km  |
|------------------------------|--------|
| Aditya Birla Hospital        | 8.5 km |
| Kusum Memorial Hospital      | 03 km  |
| Pune Airport                 | 28 km  |
| Akurdi Railway Station       | 06 km  |
| Mumbai- Bengaluru Hwy        | 02 km  |
| Wakad                        | 05 km  |
| Aundh                        | 15 km  |
| Jai Ganesh Fame              | 08 km  |
| E Square Hinjewadi           | 06 km  |
| Hotel Ginger                 | 5.5 km |
| Hotel Sayaji                 | 6.5 km |
| Hotel Mezza 9                | 8.5 km |
| IT Office Akurdi             | 6.5 km |
| PCMC                         | 13 km  |
| PCNTDA                       | 06 km  |
| SBI Wakad                    | 07 km  |
| D Mart                       | 05 km  |
| Big Bazaar Hinjewadi         | 08 km  |
| JSPM                         | 04 km  |
| DY Patil                     | 4.5 km |
| Pune University              | 18 km  |
| Lotus Bussiness School       | 02 km  |
| Big Cinemas                  | 10 km  |
|                              |        |